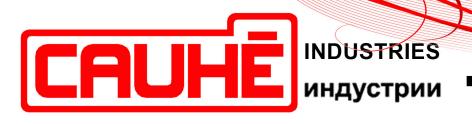

### Letterpressprinting press Heidelberg Ref. 120511.08

#### Format

- 40x57 cm

Ν°

- B310949

#### Description

 Machine checked, converted to foil stamping with one rewinding unit installed by us. The heating system with 3 heating zones, honeycomb plate to fit the cliché and rewinding unit are new. More rewinding units can be manufactured upon demand.
Good working conditions.
CE safety certificate for the heating system and rewinding unit.

Instructions manual for the heating system and rewinding