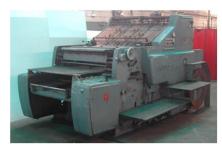

### Letterpressprinting press Heidelberg Ref. 120511.08

#### Format

- 40x57 cm

Ν°

- B310949

#### Description

 Machine checked, converted to foil stamping with one rewinding unit installed by us. The heating system with 3 heating zones, honeycomb plate to fit the cliché and rewinding unit are new. More rewinding units can be manufactured upon demand.
Good working conditions.
CE safety certificate for the heating system and rewinding unit.