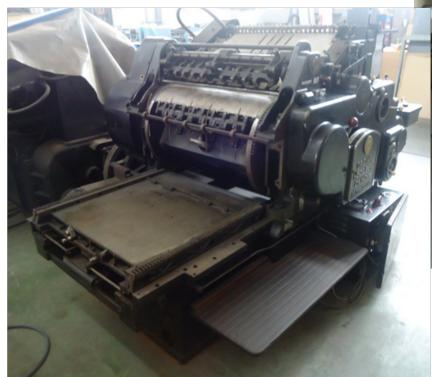

# Letterpressprinting press Heidelberg Ref. 120511.10

Format

- 66x77 cm Good working conditions.