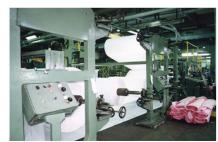

### Stork Boxmeer (Holland) Ref. 120511.07

#### Format

- 225 cm

Useful wide QSV-U-DUPLEX

- 2.250 mm

Rewinding units

- 8

#### Year

- 1.971

Good working conditions. Machine is ready for production after assembly.

Overlapping cutout table exit cutting carbonless paper.