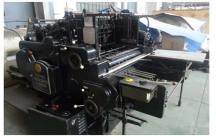

#### Format

- 84x112 cm

#### Model

Senator

Inside chase size

- 82x112 cm.

#### Ν°

- 28318

#### Year

- 1963