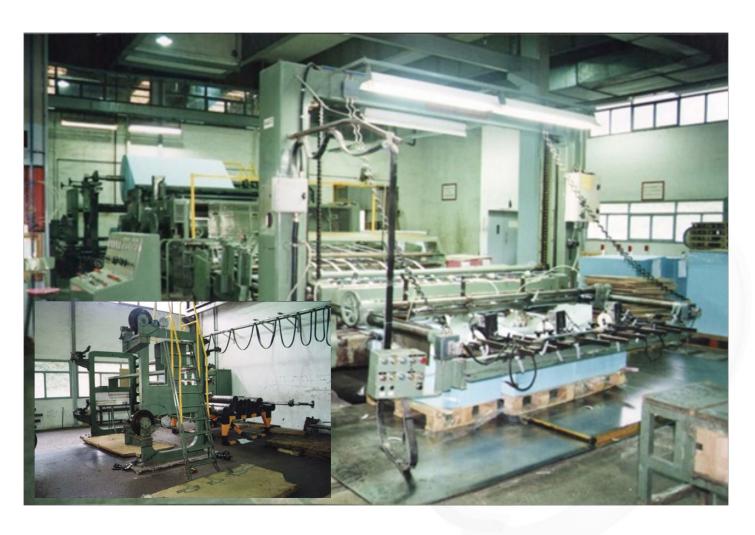

### Jagenberg slitter winder Ref. 120511.06

Format

- 240 cm

Useful wide Duplex

- 2.400 mm

Rewinding units

- 8

Herst no

- AM97475

Year

- 1.967

With Overlapping cutout table exit cutting carbonless paper Good working conditions Machine is ready for production after assembly