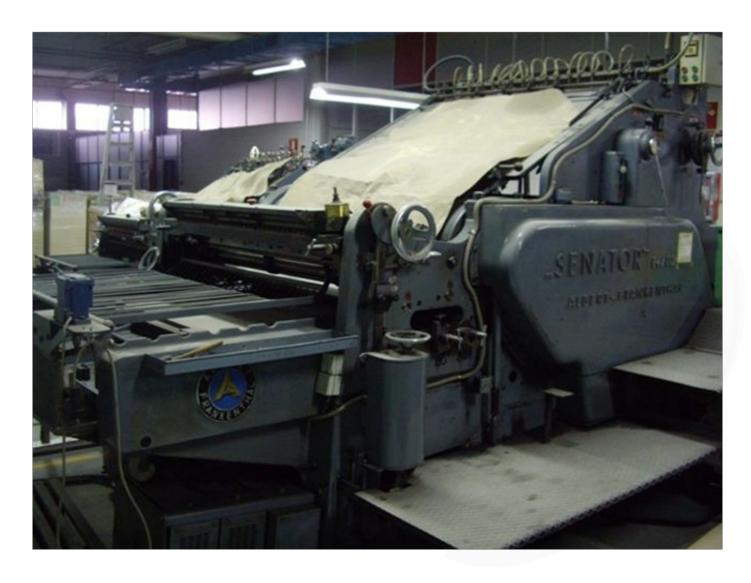

#### Format

- 84x112 cm

#### Model

- Senator Inside chase size

- 82x112 cm.

#### Ν°

- 30200

#### Year

- 1978

Format

- 84x112 cm

Model

- Senator Inside chase size

- 82x112 cm.