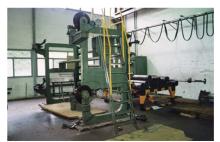

### Jagenberg slitter winder Ref. 120511.06

Format

- 240 cm

Useful wide Duplex

- 2.400 mm

Rewinding units

- 8

Herst no

- AM97475

Year

- 1.967

With Overlapping cutout table exit cutting carbonless paper Good working conditions Machine is ready for production after assembly