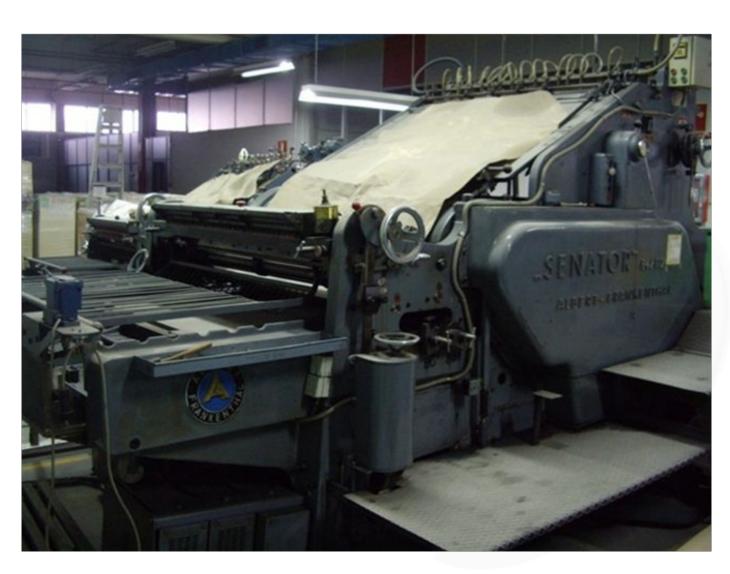

#### Format

- 84x112 cm

#### Model

- Senator Inside chase size

- 82x112 cm.

#### Ν°

- 30200

#### Year

- 1978

Format

- 84x112 cm

Model

- Senator Inside chase size

- 82x112 cm.