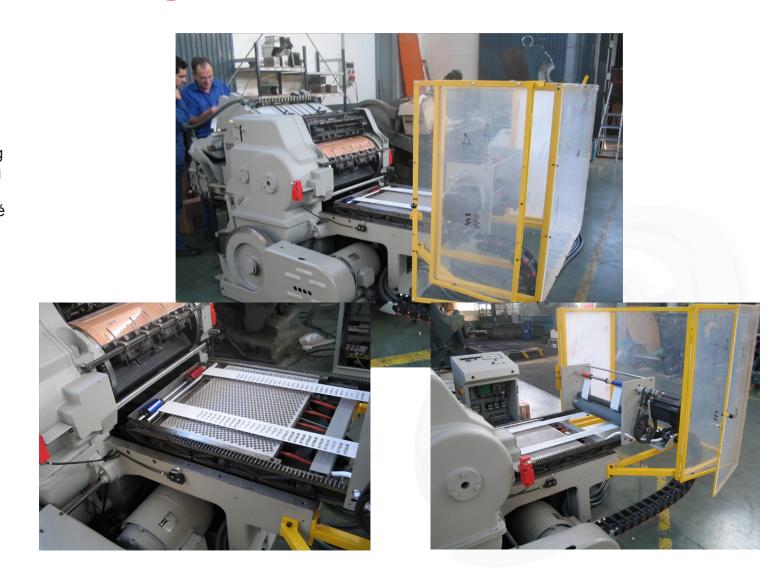

# Letterpressprinting press Heidelberg Ref. 120511.09

Format - 66x77 cm

Good working conditions.

# Letterpressprinting press Heidelberg Ref. 120511.10

Format

- 66x77 cm Good working conditions.