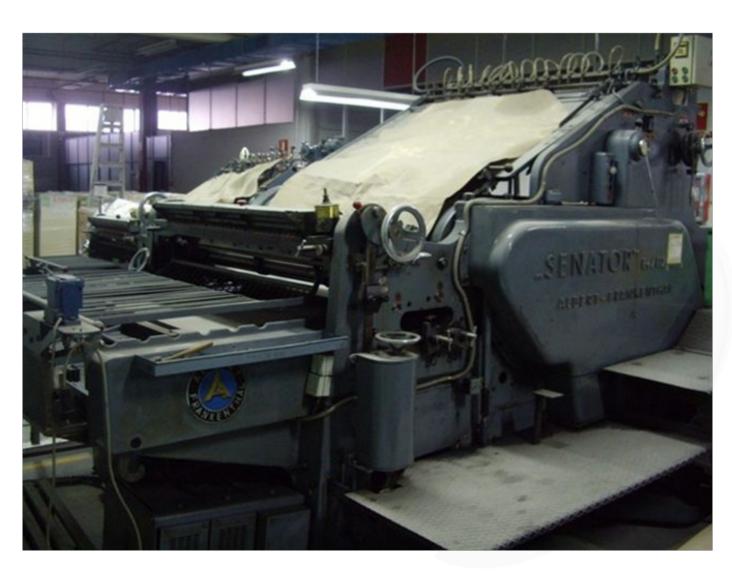

#### Format

- 84x112 cm

#### Model

- Senator Inside chase size

- 82x112 cm.

#### Ν°

- 30200

#### Year

- 1978

Format

- 84x112 cm

Model

- Senator Inside chase size

- 82x112 cm.