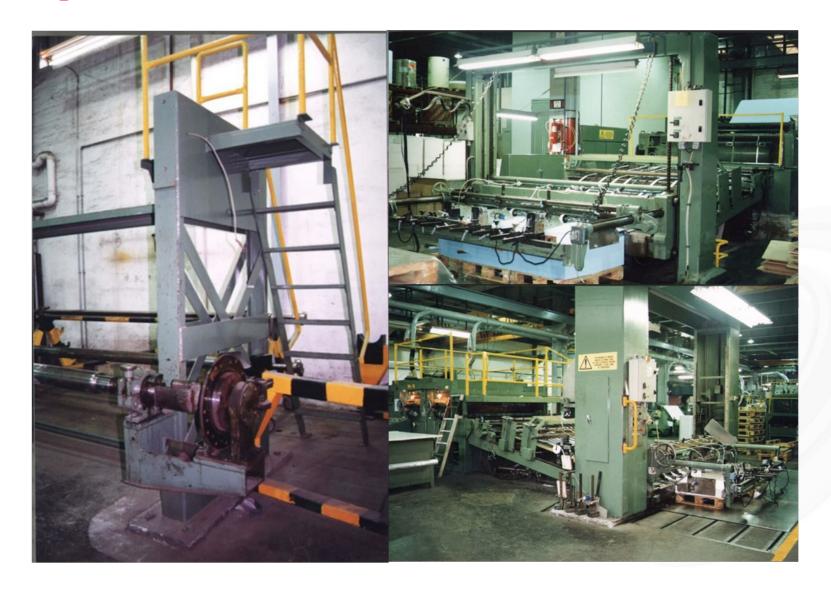

### Jagenberg slitter winder Ref. 120511.06

Format

- 240 cm

Useful wide Duplex

- 2.400 mm

Rewinding units

- 8

Herst no

- AM97475

Year

- 1.967

With Overlapping cutout table exit cutting carbonless paper Good working conditions Machine is ready for production after assembly