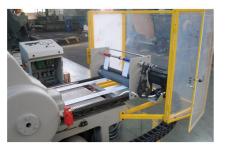

### Jagenberg slitter winder Ref. 120511.06

Format

- 240 cm

Useful wide Duplex

- 2.400 mm

Rewinding units

- 8

Herst no

- AM97475

Year

- 1.967

With Overlapping cutout table exit cutting carbonless paper Good working conditions Machine is ready for production after assembly

### Jagenberg slitter winder Ref. 120511.06