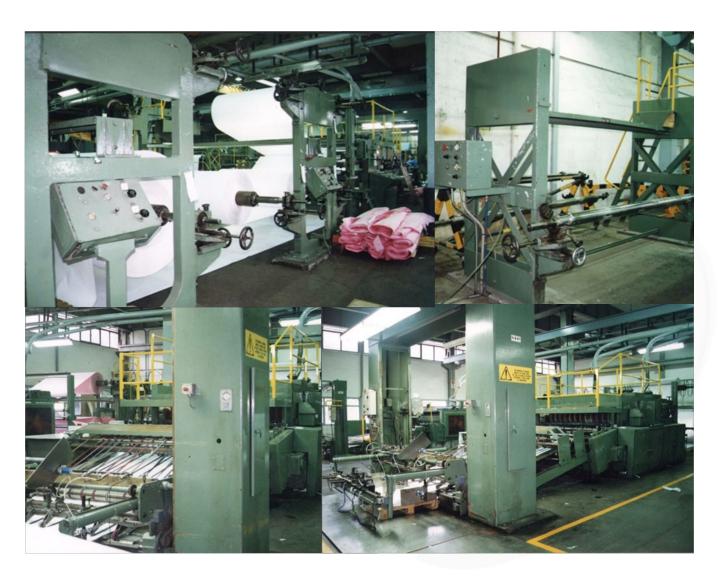

### Stork Boxmeer (Holland) Ref. 120511.07

#### Format

- 225 cm

Useful wide QSV-U-DUPLEX

- 2.250 mm

Rewinding units

- 8

#### Year

- 1.971

Good working conditions. Machine is ready for production after assembly.

Overlapping cutout table exit cutting carbonless paper.