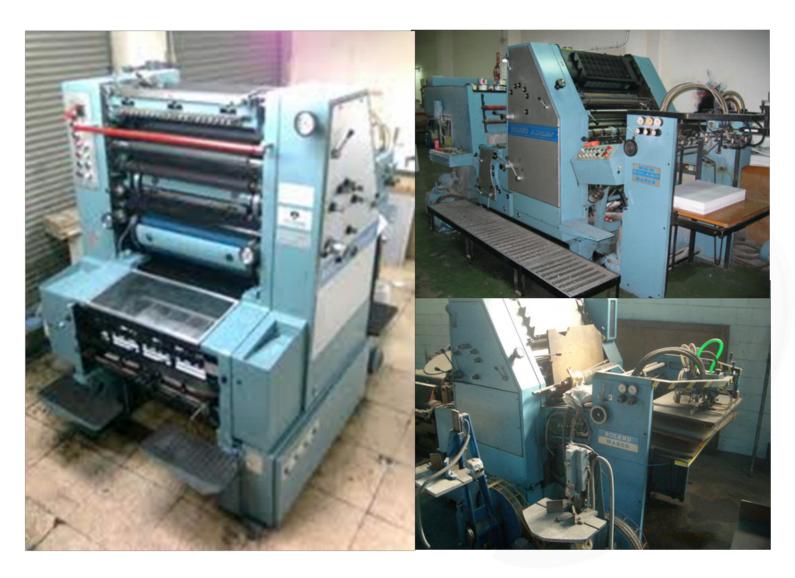

#### Format

- 73x104 cm

#### Model

- Präsident 1040 Inside chase size
- 70x101 cm. approx. With
- Mabeg feeder

### Offset printing press Roland Ref. 120511.05

#### Format

- Type RF0 Model
- Favorit N°
- 5212, series 608 With
- Mabeg feeder Good working conditions