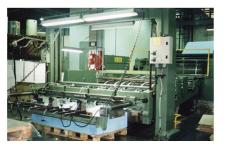

### Jagenberg slitter winder Ref. 120511.06

Format

- 240 cm

Useful wide Duplex

- 2.400 mm

Rewinding units

- 8

Herst no

- AM97475

Year

- 1.967

With Overlapping cutout table exit cutting carbonless paper Good working conditions Machine is ready for production after assembly