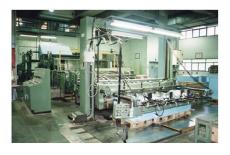

### Jagenberg slitter winder Ref. 120511.06

Format

- 240 cm

Useful wide Duplex

- 2.400 mm

Rewinding units

- 8

Herst no

- AM97475

Year

- 1.967

With Overlapping cutout table exit cutting carbonless paper Good working conditions Machine is ready for production after assembly

### Jagenberg slitter winder Ref. 120511.06