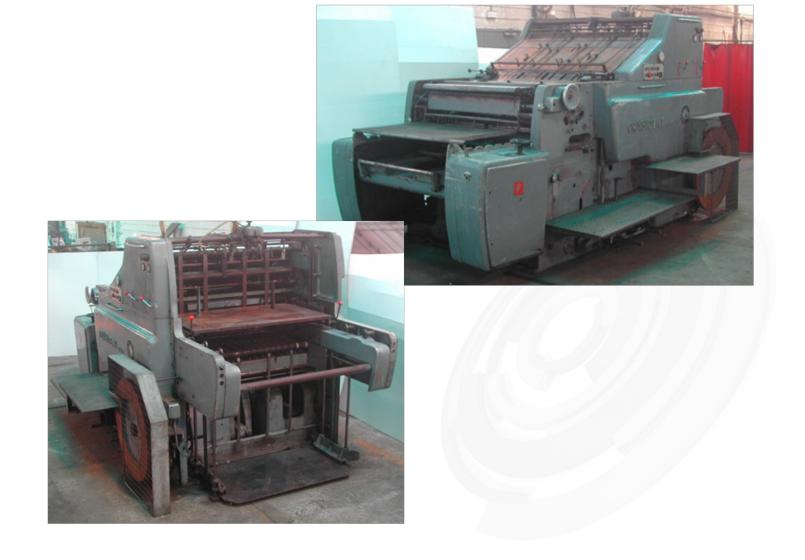

#### Format

- 84x112 cm

#### Model

- Senator Inside chase size

- 82x112 cm.

#### Ν°

- 30200

#### Year

- 1978

Format

- 84x112 cm

Model

- Senator Inside chase size

- 82x112 cm.