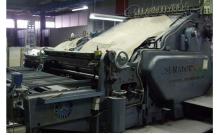

### Stork Boxmeer (Holland) Ref. 120511.07

#### Format

- 225 cm

Useful wide QSV-U-DUPLEX

- 2.250 mm

Rewinding units

- 8

#### Year

- 1.971

Good working conditions. Machine is ready for production after assembly.

Overlapping cutout table exit cutting carbonless paper.