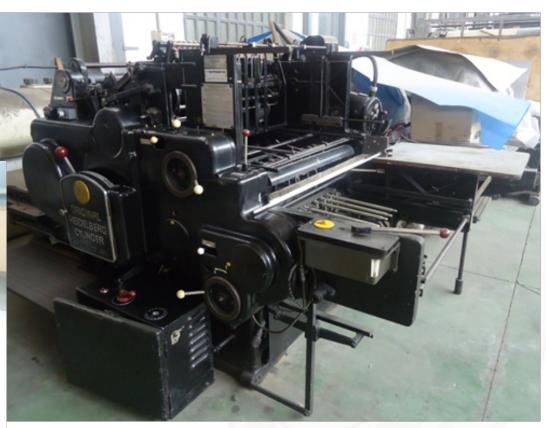

# Letterpressprinting press Heidelberg Ref. 120511.09

Format - 66x77 cm

Good working conditions.