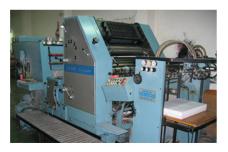

### Offset printing press Roland Ref. 120511.05

#### Format

- Type RF0 Model
- Favorit N°
- 5212, series 608 With
- Mabeg feeder Good working conditions